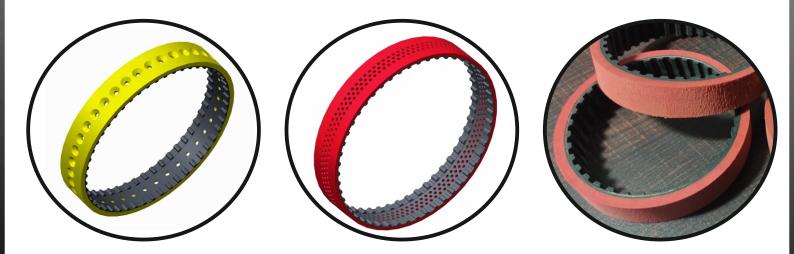

### Standard Stock Range

Huge stocked range Very competitively priced Popular sizes available for next day delivery Bi-directional moulded belts Rubber Base Belts as standard Belts can be supplied in pairs and in sealed bags Full technical support, supply and stocking options

#### **Additional Custom Options**

Less popular sizes available at short lead times Custom endless backings Glued backings available for non-standard sizes