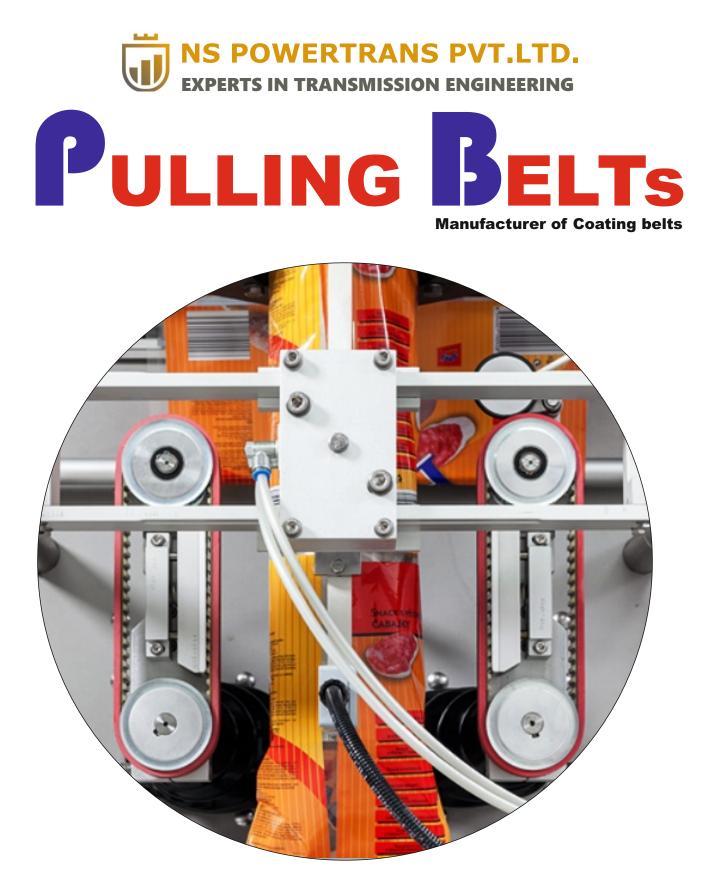

## Vertical Form Fill Seal (VFFS) Packaging Machines Belts

# PULLING BELTS

We offers a wide range of high quality Draw Down Belts for the packaging industry. These manufactured toothed belts come complete with a backing on the top surface to help vertically draw down film in packaging machines to make bags. A complete range of moulded, seamless backings is available along with comprehensive machining, drilling & milling operations.