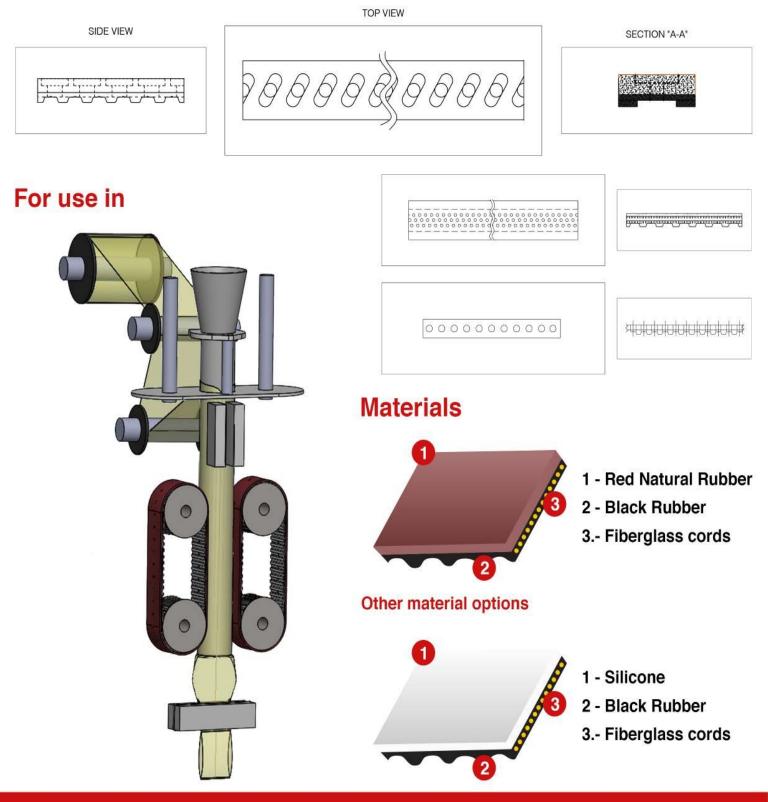

# PULLING BELTS

We offers a wide range of high quality Draw Down Belts for the packaging industry. These manufactured toothed belts come complete with a backing on the top surface to help vertically draw down film in packaging machines to make bags. A complete range of moulded, seamless backings is available along with comprehensive machining, drilling & milling operations.

### Standard Stock Range

Huge stocked range Very competitively priced Popular sizes available for next day delivery Bi-directional moulded belts Rubber Base Belts as standard Belts can be supplied in pairs and in sealed bags Full technical support, supply and stocking options

#### **Additional Custom Options**

Less popular sizes available at short lead times Custom endless backings Glued backings available for non-standard sizes

# **Specifications**

The following information is reference to help better identify your current belts and future needs.

### **Product Use Case**

We make product as per Customer Requirement and their specification , we have toiler made facility available in our workshop.

EXPERTS IN TRANSMISSION ENGINEERING