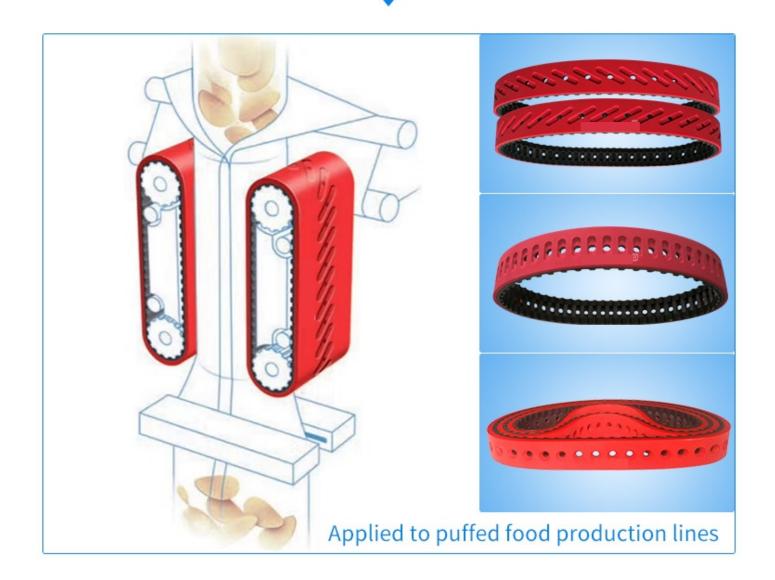

# PULLING BELTS

We offers a wide range of high quality Draw Down Belts for the packaging industry. These manufactured toothed belts come complete with a backing on the top surface to help vertically draw down film in packaging machines to make bags. A complete range of moulded, seamless backings is available along with comprehensive machining, drilling & milling operations.

### **Product Use Case**

We make product as per Customer Requirement and their specification , we have toiler made facility available in our workshop.

EXPERTS IN TRANSMISSION ENGINEERING